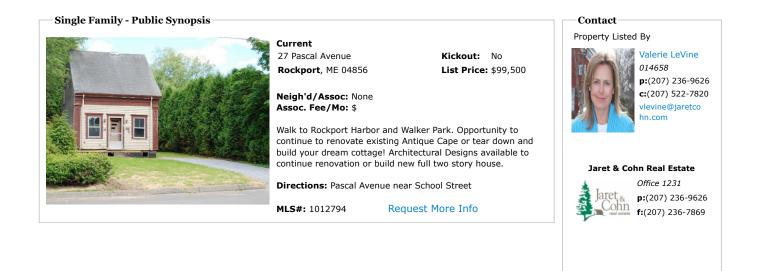

| - Property Feat                               | tures                          |    |         |              |                                |     |                   |         |                    |     |  |
|-----------------------------------------------|--------------------------------|----|---------|--------------|--------------------------------|-----|-------------------|---------|--------------------|-----|--|
| Style:                                        | Cape                           |    | Ye      | ar Built ±:  | 1900                           |     | Cathedral C       | eil: No |                    |     |  |
| Rms:                                          | 4                              |    | Co      | lor:         |                                |     | Skylight: